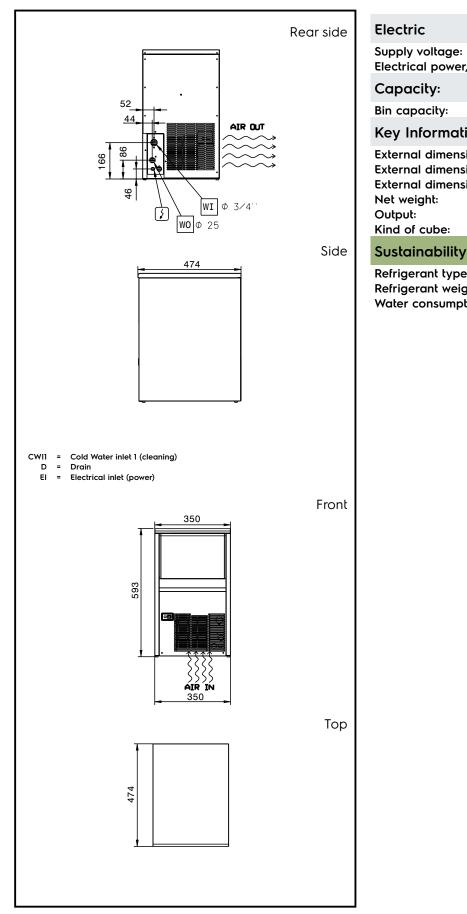

# Ice Makers Ice Cuber (14gr), 22kg/24h, 6kg bin, air-cooled

| Supply voltage:<br>Electrical power, max: | 230 V/1N ph/50 Hz<br>0.26 kW |  |  |  |
|-------------------------------------------|------------------------------|--|--|--|
| Capacity:                                 |                              |  |  |  |
| Bin capacity:                             | 6 kg                         |  |  |  |
| Key Information:                          |                              |  |  |  |
| External dimensions, Width:               | 350 mm                       |  |  |  |
| External dimensions, Depth:               | 475 mm                       |  |  |  |
| External dimensions, Height:              | 601 mm                       |  |  |  |
| Net weight:                               | 32 kg                        |  |  |  |
| Output:                                   | 22 kg/day                    |  |  |  |
| Kind of cube:                             | 14gr                         |  |  |  |

Refrigerant type: R290
Refrigerant weight: 70 g
Water consumption: 4.1 lt/hr

Ice Makers Ice Cuber (14gr), 22kg/24h, 6kg bin, air-cooled