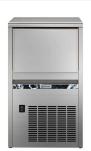

## Ice Makers Ice Cuber (14gr), 22kg/24h, 6kg bin, air-cooled

| ITEM #  |  |  |
|---------|--|--|
| MODEL # |  |  |
| NAME #  |  |  |
|         |  |  |
| SIS #   |  |  |
| AIA#    |  |  |

730338 (ICA22I6SNPUK)

Ice Maker, Cube (14gr), 22 kg/24h, self-contained, 6kg ice collection bin included, air-cooled, UK plug

#### Item No.

Air cooled ice cuber maker, self-contained with 6kg bin. Ice cube pyramid-trunk shape shape. Compact dimension and height adjustable feet. AISI 304 stainless steel exterior, food grade and internal ice container in ABS, aluminium evaporator ensure safe contact with ice. Sturdy door opening system in AISI 204 stainless steel. Fully automatic in operation and easy cleanability thanks to the automatic cleaning system. The ice making method guarantees continuous and reliable production. Bin with internal corner for easy cleaning and it is fully insulated. Supplied with flexible water supply, drain hosed and scoop. Hydrocarbon refrigerant gas R290 for the lowest environmental impact. Delivered with UK plug.